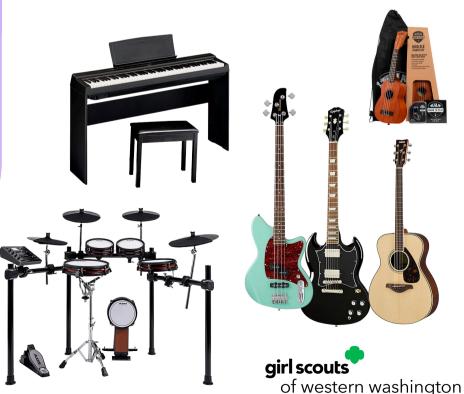

## **Program Credits + Guitar Center**

Limited Opportunity for Instruments Available May 5 -June 2, 2025

Our partnership with Guitar Center allows Girl Scouts of Western Washington to offer a curated selection\* of instruments and music tech to power your jam session!

## **Choose from:**

- AKG K361 studio headphones
- Shure Stage Performance Kit
- Fender Flash USB tuner
- Kala Ukulele starter kit
- Kyser capo, rosewood
- Harbinger M200 portable PA system
- Proline Conductor music stand
- ESP LTD TE-200DX electric guitar, purple
- Epiphone SG electric guitar, ebony
- Ibanez TMB100 bass guitar, mint green
- Pioneer DDJ-Rev1 DJ controller
- Yamaha FS830 small body acoustic guitar
- Alesis Crimson III mesh drum kit
- Yamaha P45 Digital piano, stand and bench
- Yamaha THR10ll Combo Amp